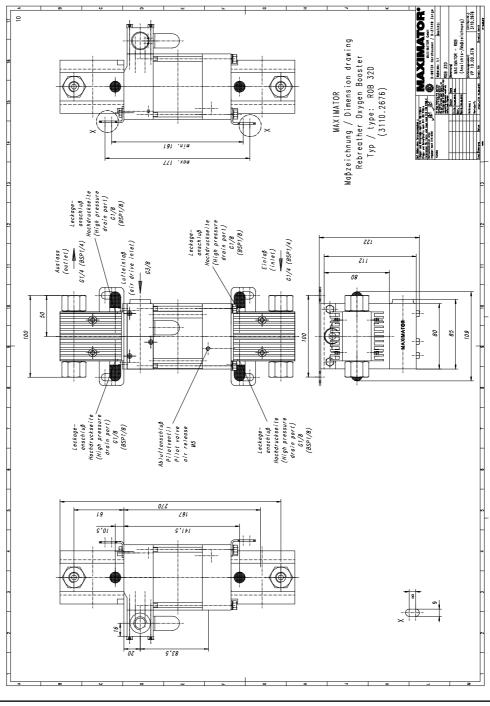

#### **ROB 32 D**

Double acting, single air drive head and distance piece

Pressure and flow performances, please see enclosed graph.

<sup>\*</sup> The flow is depending on air drive and inlet pressure

| Wetted materials of construction:                                                                                                                                      |                     |                      |  |  |  |  |  |
|------------------------------------------------------------------------------------------------------------------------------------------------------------------------|---------------------|----------------------|--|--|--|--|--|
|                                                                                                                                                                        | Seal package:       | Filled Teflon (PTFE) |  |  |  |  |  |
|                                                                                                                                                                        |                     | Fluorcarbon (V)      |  |  |  |  |  |
|                                                                                                                                                                        | High Pressure Body: | 1.4404               |  |  |  |  |  |
|                                                                                                                                                                        | Piston:             | 1.4112               |  |  |  |  |  |
|                                                                                                                                                                        | Fittings:           | 1.4571               |  |  |  |  |  |
| Approximate Dimensions:                                                                                                                                                |                     |                      |  |  |  |  |  |
|                                                                                                                                                                        | Height: 286 mm      |                      |  |  |  |  |  |
|                                                                                                                                                                        | Depth:              | 122 mm               |  |  |  |  |  |
|                                                                                                                                                                        | Width:              | 109 mm               |  |  |  |  |  |
|                                                                                                                                                                        | Side inlet          | Standard             |  |  |  |  |  |
| Available Accessories                                                                                                                                                  |                     |                      |  |  |  |  |  |
| Air control units type C1 with filter pressure regulator, control pressure gauge and shut off valve:                                                                   | ROB 32 D with C1    |                      |  |  |  |  |  |
| To protect the booster against excessive outlet pressures or to limit the outlet pressure, a safety valve can be fitted to the air control unit in the air drive line: |                     |                      |  |  |  |  |  |