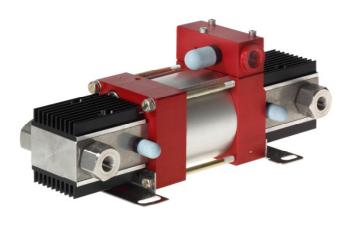

#### **ROB 32 D**

Double acting, single air drive head and distance piece

Pressure and flow performances, please see enclosed graph.

<sup>\*</sup> The flow is depending on air drive and inlet pressure

| Wetted materials of construction:                                                                                                                                      |                     |                      |  |  |  |  |  |
|------------------------------------------------------------------------------------------------------------------------------------------------------------------------|---------------------|----------------------|--|--|--|--|--|
|                                                                                                                                                                        | Seal package:       | Filled Teflon (PTFE) |  |  |  |  |  |
|                                                                                                                                                                        |                     | Fluorcarbon (V)      |  |  |  |  |  |
|                                                                                                                                                                        | High Pressure Body: | 1.4404               |  |  |  |  |  |
|                                                                                                                                                                        | Piston:             | 1.4112               |  |  |  |  |  |
|                                                                                                                                                                        | Fittings:           | 1.4571               |  |  |  |  |  |
| Approximate Dimensions:                                                                                                                                                |                     |                      |  |  |  |  |  |
|                                                                                                                                                                        | Height: 286 mm      |                      |  |  |  |  |  |
|                                                                                                                                                                        | Depth:              | 122 mm               |  |  |  |  |  |
|                                                                                                                                                                        | Width:              | 109 mm               |  |  |  |  |  |
|                                                                                                                                                                        | Side inlet          | Standard             |  |  |  |  |  |
| Available Accessories                                                                                                                                                  |                     |                      |  |  |  |  |  |
| Air control units type C1 with filter pressure regulator, control pressure gauge and shut off valve:                                                                   | ROB 32 D with C1    |                      |  |  |  |  |  |
| To protect the booster against excessive outlet pressures or to limit the outlet pressure, a safety valve can be fitted to the air control unit in the air drive line: |                     |                      |  |  |  |  |  |